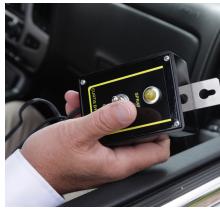

#### **VERSATILE**

- Lightweight welded steel tube frame for 1-person lifting
- Can be used on utility vehicle, golf cart, or truck for easy application
- Remote control allows the driver or passenger to start and stop spray while driving