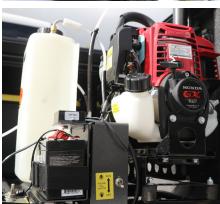

#### **TANK**

- · Corrosion-resistant, high density polyethylene
- Formulation tank: 1.25 gallons (4.73 liters)
- Gas tank: 1 liter (0.26 gallons)

## **POWER**

- 12 VDC, 7.5 AH sealed rechargeable battery with protective case and charger (North America only) powers formulation delivery system
- · Honda motor powers rotary blower with 95 cfm flow rate