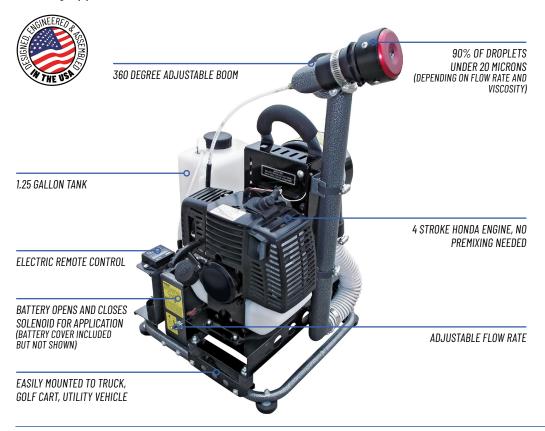

#### **VERSATILE**

- Lightweight welded steel tube frame for 1-person lifting
- Can be used on utility vehicle, golf cart, or truck for easy application
- Remote control allows the driver or passenger to start and stop spray while driving

#### **ULTRA LOW VOLUME FOG**

- Single nozzle produces small droplets ideal for mosquito and fly control
- Metering valve to produce flow rate is adjustable from 0-7 oz/minute
- Boom adjusts in height, 360 degrees in the vertical and horizontal planes

#### **TANK**

- · Corrosion-resistant, high density polyethylene
- Formulation tank: 1.25 gallons (4.73 liters)
- Gas tank: 1 liter (0.26 gallons)

## **POWER**

- 12 VDC, 7.5 AH sealed rechargeable battery with protective case and charger (North America only) powers formulation delivery system
- · Honda motor powers rotary blower with 95 cfm flow rate