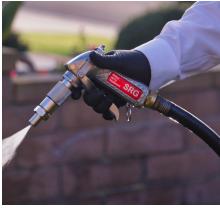

# **SRG PERIMETER SPRAY GUN**









# **FEATURES & BENEFITS**

- 2 models: SRG-6 applies 6 gallons per minute. SRG-12 applies 12 gallons per minute.
- High quality Made in U.S.A.
- Stainless steel and brass with interchangeable nozzles
- · Adjust from cone spray to straight stream, drip free shut-off
- Rugged construction will give long, trouble-free service
- Ideal for outdoor perimeter treatments
- · Converts to a termite tool

#### GALLONS PER MINUTE - WIDE ANGLE AND STRAIGHT STREAM

| TIP NO. | 40 PSI SETTING |          | 100 PSI SETTING |          |
|---------|----------------|----------|-----------------|----------|
|         | WIDE           | STRAIGHT | WIDE            | STRAIGHT |
| 6       | 1.1            | 1.2      | 1.7             | 1.8      |
| 12      | 3.9            | 4.4      | 6.2             | 6.9