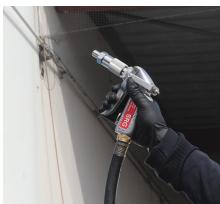

# **SRG PERIMETER SPRAY GUN**









# **FEATURES & BENEFITS**

- 2 models: SRG-6 applies 6 gallons per minute. SRG-12 applies 12 gallons per minute.
- High quality Made in U.S.A.
- Stainless steel and brass with interchangeable nozzles
- · Adjust from cone spray to straight stream, drip free shut-off
- Rugged construction will give long, trouble-free service
- Ideal for outdoor perimeter treatments
- · Converts to a termite tool

#### GALLONS PER MINUTE - WIDE ANGLE AND STRAIGHT STREAM

| TIP NO. | 40 PSI SETTING |          | 100 PSI SETTING |          |
|---------|----------------|----------|-----------------|----------|
|         | WIDE           | STRAIGHT | WIDE            | STRAIGHT |
| 6       | 1.1            | 1.2      | 1.7             | 1.8      |
| 12      | 3.9            | 4.4      | 6.2             | 6.9