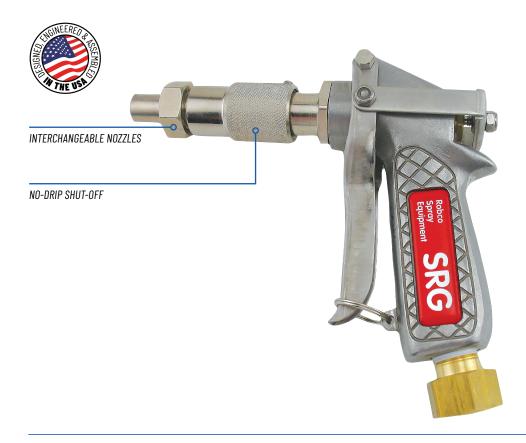

# **FEATURES & BENEFITS**

- 2 models: SRG-6 applies 6 gallons per minute. SRG-12 applies 12 gallons per minute.
- High quality Made in U.S.A.
- Stainless steel and brass with interchangeable nozzles
- · Adjust from cone spray to straight stream, drip free shut-off
- Rugged construction will give long, trouble-free service
- Ideal for outdoor perimeter treatments
- · Converts to a termite tool